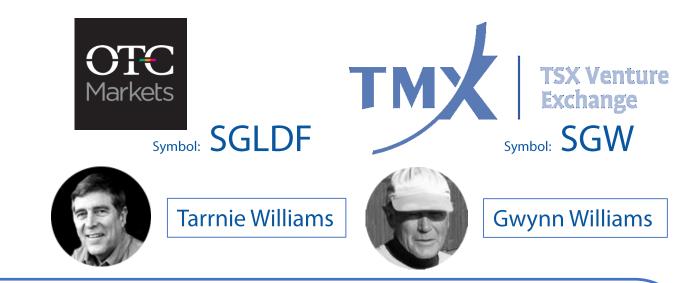

Copyright © Shoal Games Ltd. 2017. All rights reserved. This document, and its contents, are confidential and may not be reproduced or transmitted without the written permission of the publisher.

- Exchange and Ticker Info: TSXV:SGW and OTC:SGLDF
- 52 Week High / Low: CAD \$0.85/\$0.41; US \$0.54/\$0.15
- In Business Since: 1999
- 2015 Net Revenues : CAD \$150,000; US \$111,000
- 2016 Net Revenues : CAD \$370,000; US \$275,000

Tarrnie Williams and Gwynn Williams (no relation) have provided the majority of the financing for the Company since 2001. Gwynn
Williams is the co-Founder of Xoma Corporation, International Murex, Glyko Inc. and BioMarin Pharmaceutical.