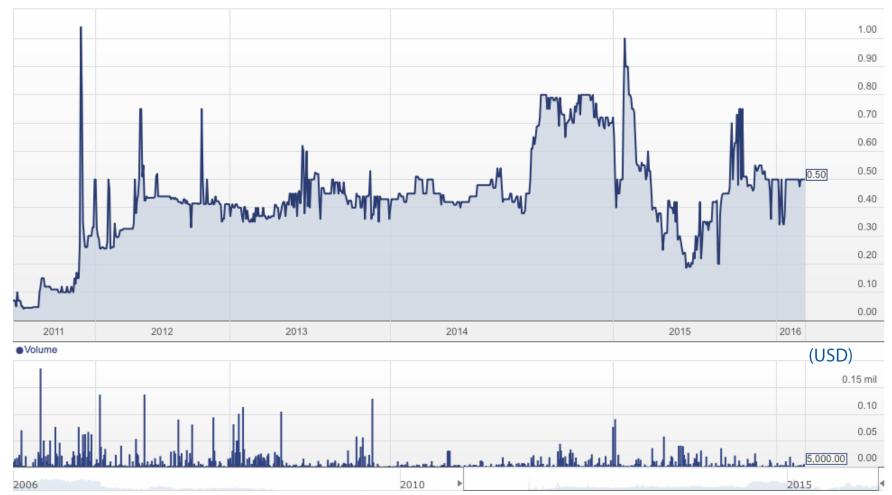

Copyright © Shoal Games Ltd. 2017. All rights reserved. This document, and its contents, are confidential and may not be reproduced or transmitted without the written permission of the publisher.

- Exchange and Ticker Info: TSXV:SGW and OTC:SGLDF
- 52 Week High / Low: CAD \$0.85/\$0.41; US \$0.54/\$0.15
- In Business Since: 1999
- 2015 Net Revenues : CAD \$150,000; US \$111,000
- 2016 Net Revenues : CAD \$370,000; US \$275,000

2011-2016

Copyright © Shoal Games Ltd. 2017. All rights reserved. This document, and its contents, are confidential and may not be reproduced or transmitted without the written permission of the publisher.