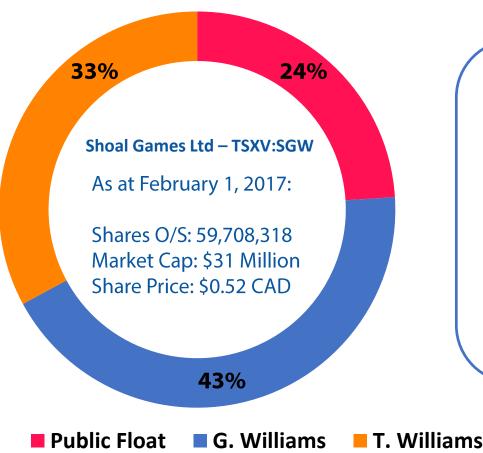

Tarrnie Williams and Gwynn Williams (no relation) have provided the majority of the financing for the Company since 2001. Gwynn
Williams is the co-Founder of Xoma Corporation, International Murex, Glyko Inc. and BioMarin Pharmaceutical.