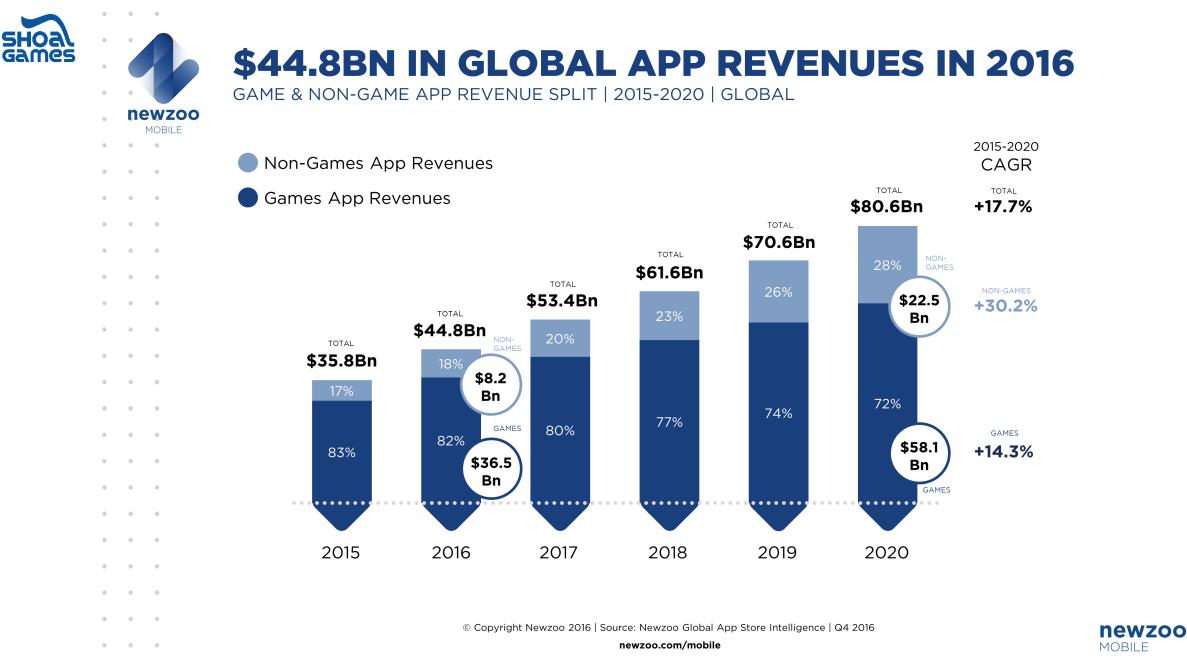

SHOA Games Product 1: Rooplay

**INDUSTRY: Global Mobile Games** 

**SEGMENT: Game-based Learning** 

**MARKET SIZE: US\$2.6 Billion and growing** 

**BRAND LICENSE: Garfield and others** 

REVENUE MODEL: Recurring revenue model \$4.99/month/user