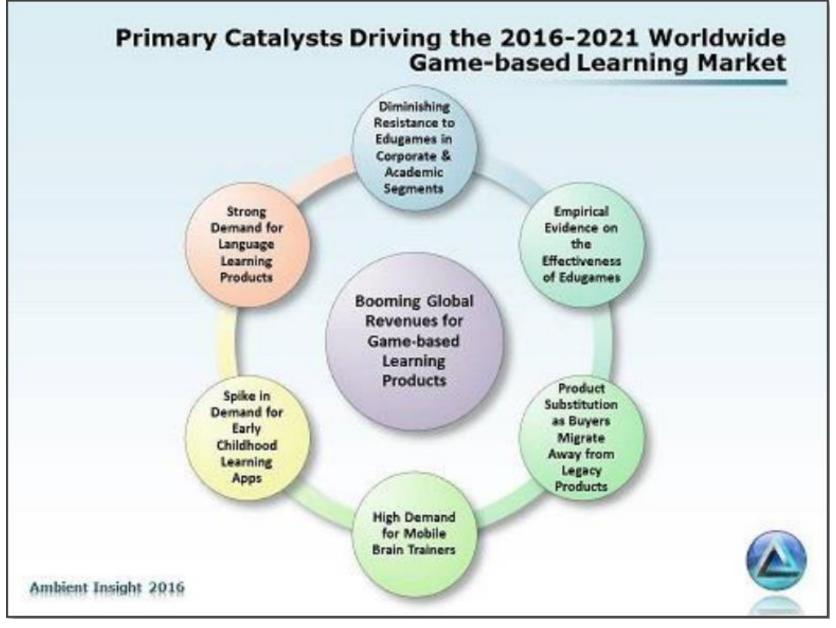

SHOA Games Product 1: Rooplay

**INDUSTRY: Global Mobile Games** 

**SEGMENT: Game-based Learning** 

**MARKET SIZE: US\$2.6 Billion and growing** 

**BRAND LICENSE: Garfield and others** 

REVENUE MODEL: Recurring revenue model \$4.99/month/user