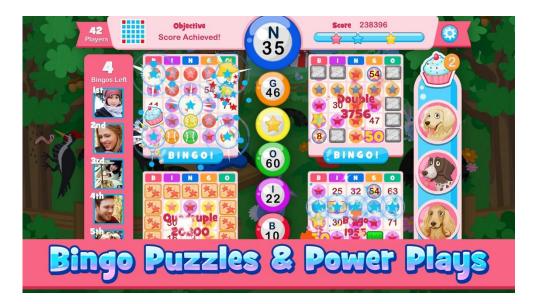

Garfield Bingo is a 100-level Garfield themed game based off of Trophy Bingo.

Trophy Bingo is a 164-level puppy themed social bingo game.

Copyright © Shoal Games Ltd. 2017. All rights reserved. This document, and its contents, are confidential and may not be reproduced or transmitted without the written permission of the publisher.

#### \*Refer to forward-looking statements disclaimer.

Games Product 3: Trophy Bingo

**INDUSTRY: Global Mobile Games** 

**SEGMENT: Social Bingo Games Market** 

MARKET SIZE: US\$150 Million in 2016 and growing