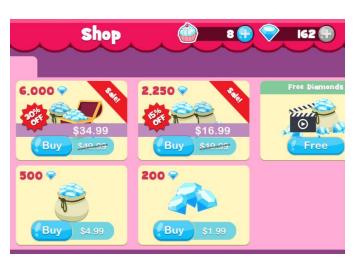

#### **Revenue Model:** In-App Purchases and Advertising

- 95% In-App Purchases of In-Game Credits
  Players make a purchase when they run out of free credits
- 5% In-App Advertising
   Optional video advertising for players to earn credits
- > Game delivery and payment via Apple, Google, & Amazon
- > Revenue Team develops & releases programs to increase purchases and create high-value repeat customers
- Trophy Bingo and Garfield's Bingo are deep games with market-proven retention and monetization KPIs