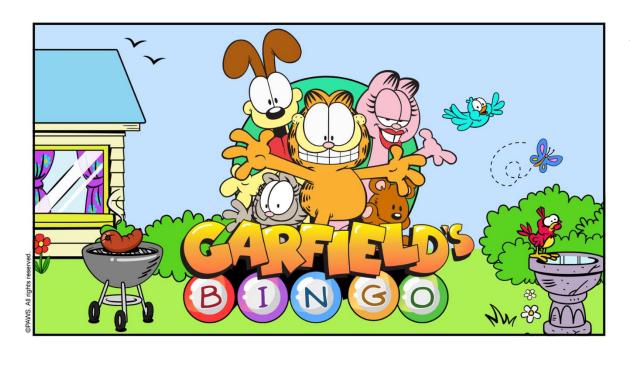

### The Product: Garfield's Bingo

# ENTER GARFIELD'S WORLD AND FEAST ON LASAGNA TO POWER YOUR BINGOS

- Over 100 unique bingopuzzles that take strategy to win
- Collect hidden items to unlock Odie, Nermal, Pooky, John and more
- Each character has their own Power Play, more than 20 in all
- Laugh with classic Garfield cartoons, gags, and sayings

# PLAY WITH THE ENTIRE GARFIELD CAST AND ALL YOUR FRIENDS

- Limited Time Events reveal secret puzzles with bonus prizes
- Complete for the Top 10 bingos and instantly win special gifts if you get 3 stars
- Spin Garfield's Prize Wheel to find hidden gems and complete your collections